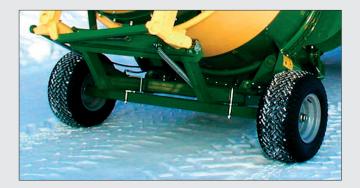

(two cylinders) 1000 kg PTO speed 540/1000 rpm **Optional equipment** 

- hydraulic loading grab with support frame
- additional cylinder for loading grab for bales >800 kg
- wheel- and drawbar kit
- oil flow regulator
- cable remote control for outlet flaps
- hydraulic remote control for outlet flaps
- higher outblow tower (1m)
- rubber extension for chute flap
- PTO shaft with friction clutch/freewheel