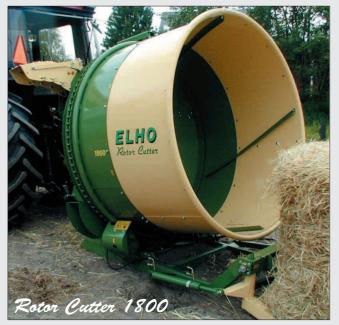

## The ELHO Round Bale Shredder is

designed particularly for chopping silage bales but can also chop grass, straw and hay bales. The machine has a PTO driven chopper rotor. The hydraulically driven inclined drum ensures the rotation of the bale during the cutting operation. The smooth shape of the outlets results in an optimal distribution of the material.