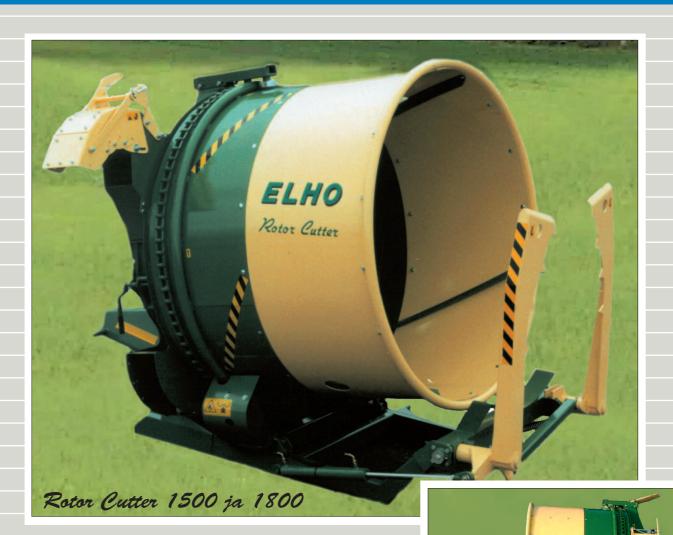

## ELHO Bale Shredder

## The ELHO Round Bale Shredder is

designed particularly for chopping silage bales but can also chop grass, straw and hay bales. The machine has a PTO driven chopper rotor. The hydraulically driven inclined drum ensures the rotation of the bale during the cutting operation. The smooth shape of the outlets results in an optimal distribution of the material.