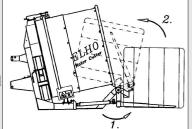

Loading the bales is simple with the optional loading device. This loading system (ELHO pat. pend.) operates in two stages:

- The loading arms grip the standing bale from each side.
- 2. Then the arms swing the bale into the chopper (see figure opposite)