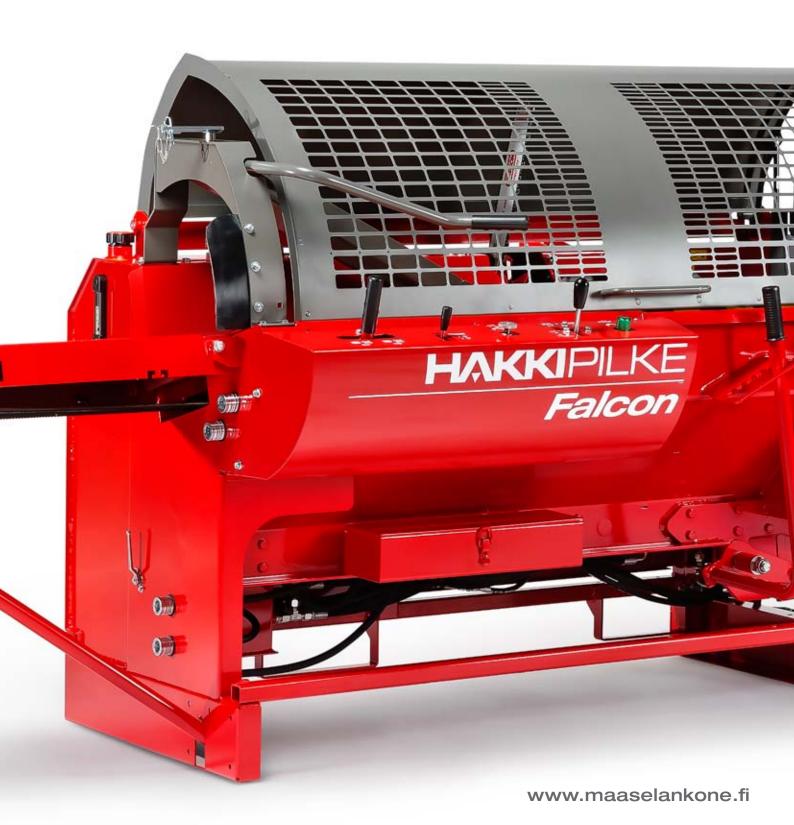

### **NEW KIND OF POWER AND SPEED**

The most recent addition to the Hakki Pilke product family is the Falcon firewood processor that resets all the standards of the field. The splitting speed of the Falcon is by far the fastest on the market in its size class and it is very easy to operate due to the single lever control. Due to the hydraulically operated saw and conveyor, the machine has no V belts. Safety and comfort are increased by a one-piece active safety cover.

The adjustable, hydraulically operated lubricating pump ensures the long service life of the saw chain and guide bar. The lubricating pump draws oil from a separate canister that is quick and tidy to replace. The open lower structure enables easy cleaning and the integrated toolbox keeps the tools in order. The extensive range of accessories allowes the machine to be customised to suit your special needs.

Quick couplings for hydraulic accessories.

Handy toolbox.

Ergonomic control panel.

Powerful, hydraulically operated saw and adjustable saw chain lubricating pump.

Manufacturer