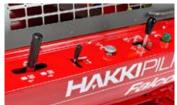

## **HAKKI**PILKE®

Falcon

 FASTEST SPLITTING SPEED IN ITS SIZE CLASS

SINGLE LEVER CONTROL

• QUICK HYDRAULIC OPERATIONS - NO V BELTS

 SAW CHAIN LUBRICATION WITH AN ADJUSTABLE PUMP

### **NEW KIND OF POWER AND SPEED**

The most recent addition to the Hakki Pilke product family is the Falcon firewood processor that resets all the standards of the field. The splitting speed of the Falcon is by far the fastest on the market in its size class and it is very easy to operate due to the single lever control. Due to the hydraulically operated saw and conveyor, the machine has no V belts. Safety and comfort are increased by a one-piece active safety cover.

Quick couplings for hydraulic accessories.

Handy toolbox.

Ergonomic control panel.

Powerful, hydraulically operated saw and adjustable saw chain lubricating pump.

Manufacturer