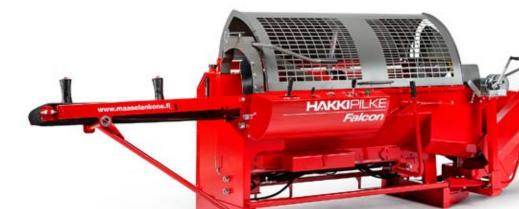

### **NEW KIND OF POWER AND SPEED**

The most recent addition to the Hakki Pilke product family is the Falcon firewood processor that resets all the standards of the field. The splitting speed of the Falcon is by far the fastest on the market in its size class and it is very easy to operate due to the single lever control. Due to the hydraulically operated saw and conveyor, the machine has no V belts. Safety and comfort are increased by a one-piece active safety cover.

| Machine dimensions in the tra            | ansport position |
|------------------------------------------|------------------|
| Height                                   | 2,530 mm         |
| Width                                    | 2,550 mm         |
| Length                                   | 1,250 mm         |
| Weight (tractor driven with accessories) | 870 kg           |
| Output conveyor length                   | 4 m              |