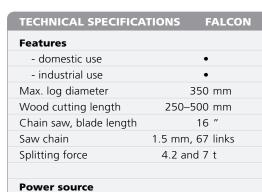

#### MAASELÄN KONE OY

www.maaselankone.fi

Valimotie 1 FI-85800 Haapajärvi FINLAND Tel. +358 8 772 7300 Fax +358 8 772 732 info@maaselankone.fi Retailer

| Tractor/electric motor | •      |
|------------------------|--------|
| Electric motor         | 7.5 kW |
| Power consumption      | 20 hp  |
| Fuse size              | 20 A   |
|                        |        |

| Machine dimensions in the tra            | ansport position |
|------------------------------------------|------------------|
| Height                                   | 2,530 mm         |
| Width                                    | 2,550 mm         |
| Length                                   | 1,250 mm         |
| Weight (tractor driven with accessories) | 870 kg           |
| Output conveyor length                   | 4 m              |

| Splitting blades  |        |
|-------------------|--------|
| 2/4               | •      |
| 6                 | •      |
| Height adjustment | Manual |