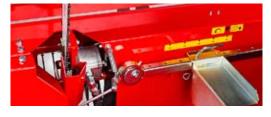

The adjustable, hydraulically operated lubricating pump ensures the long service life of the saw chain and guide bar. The lubricating pump draws oil from a separate canister that is quick and tidy to replace. The open lower structure enables easy cleaning and the integrated toolbox keeps the tools in order. The extensive range of accessories allowes the machine to be customised to suit your special needs.

Quick couplings for hydraulic accessories.

Handy toolbox.

Ergonomic control panel.

Powerful, hydraulically operated saw and adjustable saw chain lubricating pump.

Manufacturer