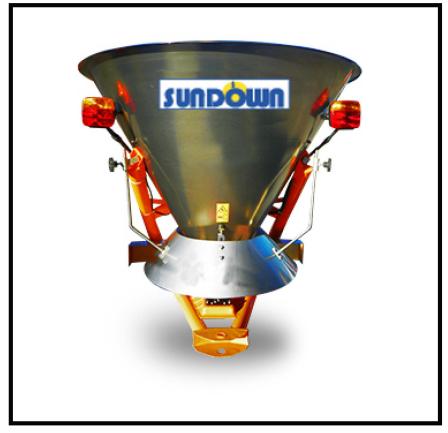

## **FEATURES:**

Professional conical salt spreader equipped with stainless steel hopper, powder- coated frame with zinc-based primer. Suitable for professional use.

**STANDARD EQUIPMENT:** Gearbox 3.25:1 for control speed/powder coating/ stainless steel disc and fins/ stainless steel standard limiter/ stainless steel rear shield/ salt distributing part and nuts in stainless steel/ hopper grid/ salt sand agitator / PTO shaft. Optional light kit available.

| SPECIFICATIONS- Sand/Salt Spreader |           |           |
|------------------------------------|-----------|-----------|
| Model No.                          | P-PRO-180 | P-PRO-300 |
| Capacity                           | 441 lbs   | 705 lbs   |
| Weight                             | 119 lbs   | 128 lbs   |
| Spreading Width                    | 3-46 ft   | 3-46 ft   |