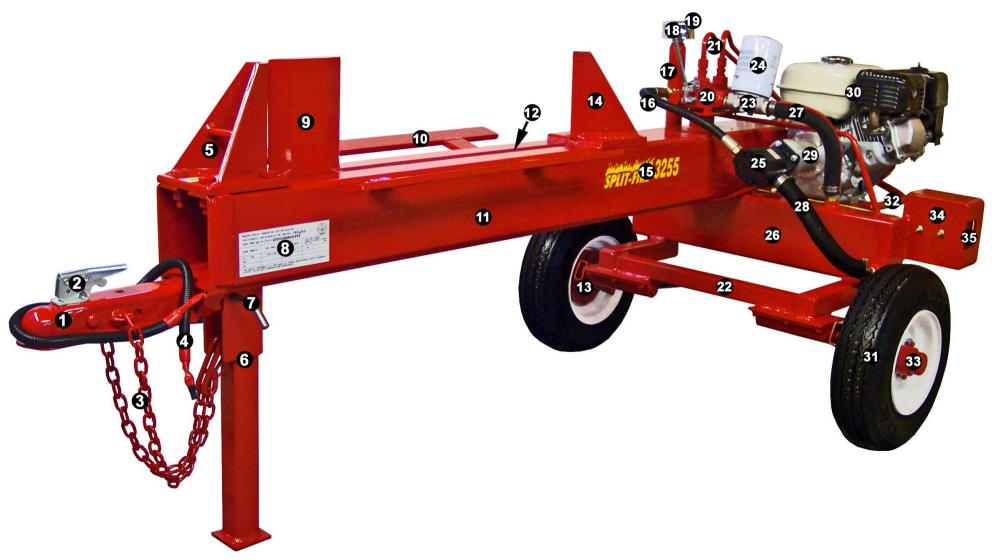

Please indicate the log splitter model when ordering parts.

- 1 2" ball coupler
- 2 coupler latch assembly
- 3 safety chains & hooks
- 4 wire harness assembly
- 5 front stop assembly
- 6 stand assembly
- 7 stand locking pin
- 8 Transport Canada VIN certification
- 9 knife and slider assembly
- 10 log shelf (2)
- 11 frame assembly
- 12 slide pad kit
- 13 rubberride suspension (non-rubberride: 1" spindle, LS models: 3/4" spindle)
- 14 rear stop assembly
- 15 decal kit (6 pc.)
- 16 high pressure hose
- 17 hydraulic oil filler tube
- 18 valve handle assembly
- 19 breather cap
- 20 hydraulic valve assembly
- 21 hydraulic steel line (1 short & 1 long)
- 22 rubberride axle assembly
- 23 filter head
- 24 oil filter canister
- 25 hydraulic pump
- 26 hydraulic oil reservoir
- 27 hydraulic return hose
- 28 hydraulic suction hose
- 29 pump adapter
- 30 Honda Engine (see Honda manual)
- 31 high speed tire turf tires on LS models (2)
  - If reordering high speed tires, indicate 4 or 5 bolt
- 32 bumper
- 33 high speed hub assembly (2)
- 34 light box (2; left and right)
- 35 tail light (2; left and right)
- 36 reservoir sight glass (not shown)
- 37 coupler assembly between pump & engine (3 pc.)