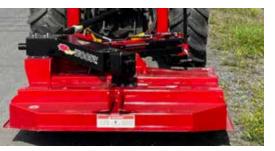

WOODDy

The Woody brushcutters are mounted on a 3-point hitch, the front and cross frames are solely manufactured with HSS 50W 3/8" for the 5' and HSS 50W 1/2" for the 6', the mower itself is solely manufactured with 50W 3/16" and 1/4" plate. With its robust design, it can be used to cut different types of materials, such as bushes, shrubs and small trees up to 3" in diameter. Compared to other brushcutters, the Woody produces small pieces of debris. It is very effective at maintaining large areas and is ideal for clearing brush around agricultural fields and forestry roads.

Woody brushcutters are equipped with proven and efficient mechanics, including two 50-class P.T.O.'s with an integrated clutch to protect the system, a 60 hp gearbox with a ratio of 1 to 1.5 and a second 55 hp gearbox with a ratio of 1 to 1.12. They are equipped with a rotating plate with a swivel knife at each end of the plate to lighten the workload of the clutch. They are equipped with an optional rear splash curtain made of 3/8" chain to stop or considerably slow down debris.

They are equipped with a hydraulic safety system, a single action lift system, a ball valve on the lift to secure maintenance, and a hydraulic pivot to position the mower horizontally or at an angle.