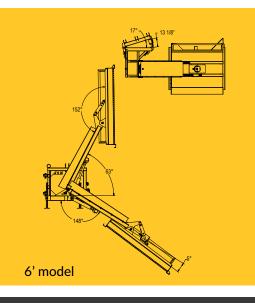

They are equipped with a hydraulic safety system, a single action lift system, a ball valve on the lift to secure maintenance, and a hydraulic pivot to position the mower horizontally or at an angle.

## TECHNICAL DATA — WOODY FLEX BRUSHCUTTERS

| MODEL                                 | 5'       | 6'       |
|---------------------------------------|----------|----------|
|                                       |          |          |
| RECOMMENDED VEHICLE                   | 60 HP    | 80 HP    |
| Minimum carrier operating weight (lb) | 6500     | 8000     |
| Cutting width (in.)                   | 60       | 72       |
| Rotating knives +/- (rpm)             | 910      | 910      |
| РТО                                   | 540      | 540      |
| Clutch on PTO                         | standard | standard |
| PTO category                          | 50       | 50       |
| Gearbox capacity (hp)                 | 60       | 60       |
| Rear impact curtain (3/8" chain)      | optional | optional |