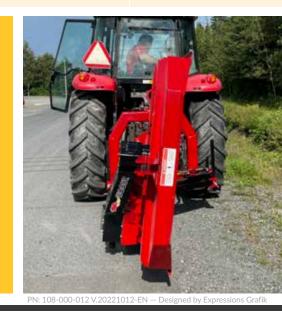

They are equipped with a hydraulic safety system, a single action lift system, a ball valve on the lift to secure maintenance, and a hydraulic pivot to position the mower horizontally or at an angle.