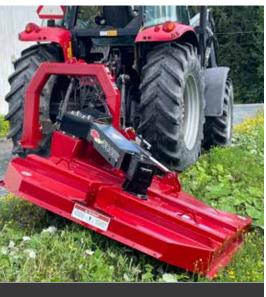

WOODDy

The Woody brushcutters are mounted on a 3-point hitch, the front and cross frames are solely manufactured with HSS 50W 3/8" for the 5' and HSS 50W 1/2" for the 6', the mower itself is solely manufactured with 50W 3/16" and 1/4" plate. With its robust design, it can be used to cut different types of materials, such as bushes, shrubs and small trees up to 3" in diameter. Compared to other brushcutters, the Woody produces small pieces of debris. It is very effective at maintaining large areas and is ideal for clearing brush around agricultural fields and forestry roads.

Woody brushcutters are equipped with proven and efficient mechanics, including two 50-class P.T.O.'s with an integrated clutch to protect the system, a 60 hp gearbox with a ratio of 1 to 1.5 and a second 55 hp gearbox with a ratio of 1 to 1.12. They are equipped with a rotating plate with a swivel knife at each end of the plate to lighten the workload of the clutch. They are equipped with an optional rear splash curtain made of 3/8" chain to stop or considerably slow down debris.

They are equipped with a hydraulic safety system, a single action lift system, a ball valve on the lift to secure maintenance, and a hydraulic pivot to position the mower horizontally or at an angle.